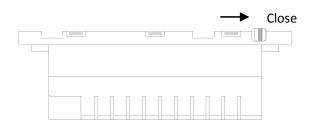

# 2. Dismounting

- 1 Turn off the power
- Open the fix buttons → Pull out the panel horizontally

Open the middle button with thumb or other objects (not sharp) slide from upper left corner gap to right, open the rest buttons by slide along the gap. You will hear a sound like 'Click' when each button is opened.

1. Pull out the panel horizontally after open all the buttons.