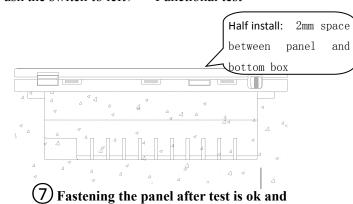

# 6 Half install panel and test

Half install panel to the bottom box→ Turn on power (Push the switch to left) →Functional test