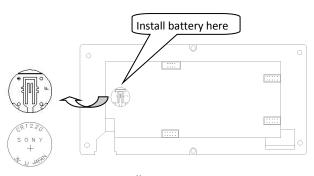

to the right (turn off)

(5) Install the button battery in panel

Button Battery Install Button Battery