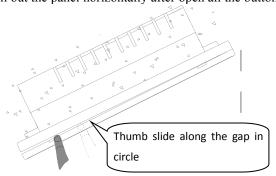

# 2. Dismounting

- 1 Turn off the power
- Open the fix buttons → Pull out the panel horizontally

Open the middle button with thumb or other objects (not sharp) slide from upper left corner gap to right, open the rest buttons by slide along the gap. You will hear a sound like 'Click' when each button is opened.

1. Pull out the panel horizontally after open all the buttons.