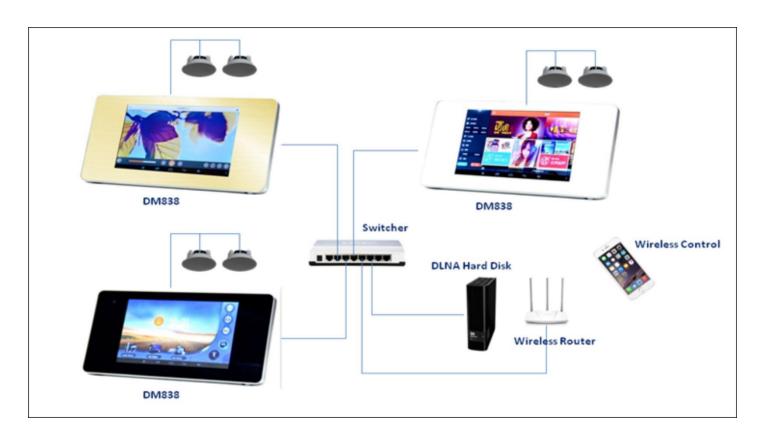

tte



to the right (turn off)

(5) Install the button battery in panel



Button Battery Install Button Battery

#### Professional Audio Manufacturer

### Concentrating on audio for 27 years

# 6 Half install panel and test

Half install panel to the bottom box→ Turn on power (Push the switch to left) →Functional test





# 2. Dismounting

- 1 Turn off the power
- Open the fix buttons → Pull out the panel horizontally



Open the middle button with thumb or other objects (not sharp) slide from upper left corner gap to right, open the rest buttons by slide along the gap. You will hear a sound like 'Click' when each button is opened.

1. Pull out the panel horizontally after open all the buttons.





# Concentrating on audio for 27 years

# 3. Wiring Diagram



# 4. Connection & Control