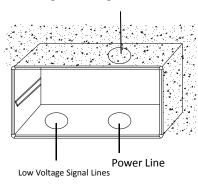

and AUX input, network audio source;
- Support App, Airplay and DLNA;
- Timer function for music playing and turn on/off;
- ➤ Built-in 2x20W power amplifier, built-in DSP effect;
- ➤ Built-in Hi-Fi digital amplifier, 2.1 outputs support active subwoofer;
- > RJ45( TCP/IP network) interface for connecting to intelligent control and integrated with smart home devices;
- ➤ RJ45 network interface connect to LAN or wireless router; can be controlled by APP;
- Infrared remote control;
- Support picture and video displaying;
- ➤ Quad-core processor, 1G running RAM, 8G integrated storage, support SD card up to 32G;
- ➤ Based on android platform, support online software update

### 1. Installation Steps

Professional Audio Manufacturer



# 1 Install cassette and wiring

Amplifier Output, Antenna



#### Cassette in-wall installation

Cassette size:  $(L \times W \times H)$  172 $\times$ 86 $\times$ 55mm

2 Turn off power supply (Push the switch to right)



- (3) Connect to wiring terminal
- (4) Use screws to fix bottom box to Cassette



to the right (turn off)

(5) Install the button battery in panel



Button Battery Install Button Battery

#### Professional Audio Manufacturer

### Concentrating on audio for 27 years

# 6 Half install panel and test

Half install panel to the bottom box→ Turn on power (Push the switch to left) →Functional test





# 2. Dismounting

- 1 Turn off the power
- Open the fix buttons → Pull out the panel horizontally



Open the middle button with thumb or other objects (not sharp) slide from upper left corner gap to right, open the rest buttons by sl