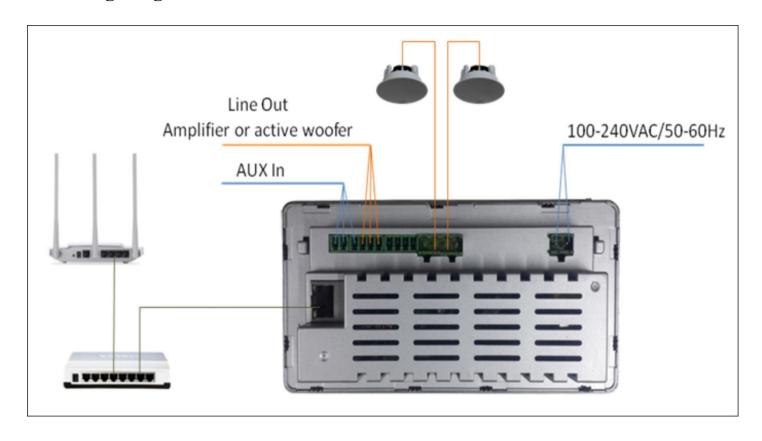

ws to fix bottom box to Cassette



to the right (turn off)

(5) Install the button battery in panel



Button Battery Install Button Battery

#### Professional Audio Manufacturer

### Concentrating on audio for 27 years

# 6 Half install panel and test

Half install panel to the bottom box→ Turn on power (Push the switch to left) →Functional test





# 2. Dismounting

- 1 Turn off the power
- Open the fix buttons → Pull out the panel horizontally



Open the middle button with thumb or other objects (not sharp) slide from upper left corner gap to right, open the rest buttons by slide along the gap. You will hear a sound like 'Click' when each button is opened.

1. Pull out the panel horizontally after open all the buttons.





# Concentrating on audio for 27 years

# 3. Wiring Diagram



# 4. Connection & Control