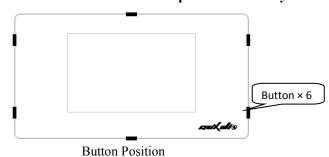

# 2. Dismounting

- 1 Turn off the power
- Open the fix buttons → Pull out the panel horizontally

Open the middle button with thumb or other objects (not sharp) slide from upper left corner gap to right, open the rest buttons by slide along the gap. You will hear a sound like 'Click' when each button is opened.