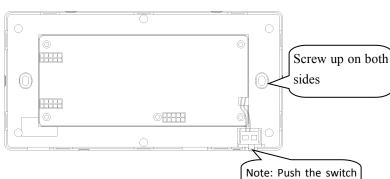

#### Cassette in-wall installation

Cassette size:  $(L \times W \times H)$  172 $\times$ 86 $\times$ 55mm

2 Turn off power supply (Push the switch to right)

- (3) Connect to wiring terminal
- (4) Use screws to fix bottom box to Cassette

to the right (turn off)

(5) Install the button battery in panel

Button Battery Install Button Battery

# 6 Half install panel and test

Half install panel to the bottom box→ Turn on power (Push the switch to left) →Functional test