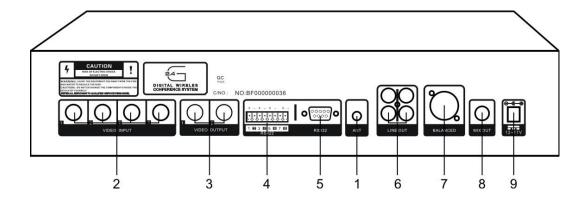

# Rear panel

- 1.Communicate antenna
- 2.Video input
- 3. Video output
- 4. Audio control
- 5.PC 232 port

- 6.Cable signal output
- 7.Balanced output
- 8.Unbalanced output
- 9.DC socket