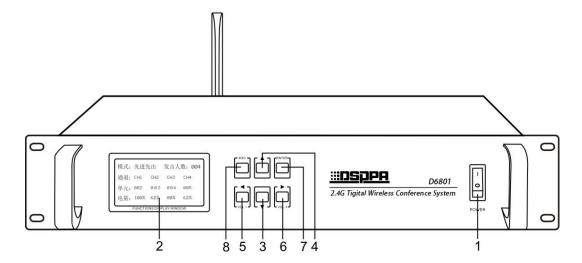

# Front panel

- 1.Power switch
- 2.LCD Screen
- 3.Up key
- 4.Down key
- 5.Left key/ reduce volume

- 6.Right key/ increase volume
- 7.Enter/Into menu / turn page
- 8.Exit button