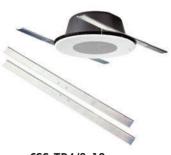

CSS-BB8x6

8" Backcan for CSS8008 or CSS8018 speaker

CSS-TR4/8x12

Tile Rails for CSS-BB4x6 and CSS-BB8x6 backcans