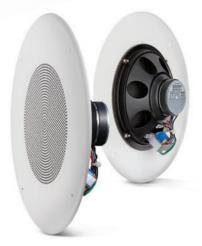

## CSS8018

## 8" (200 mm) High-Output Ceiling Speaker

- Very high 97 dB sensitivity
- 10 Watt multi-tap transformer for 100V, 70V and 25V distributed lines
- Fits CSS-BB8 backcan

CSS-BB4x6

4" Backcan for CSS8004 speaker