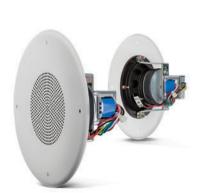

## CSS8008

## 8" (200 mm) Ceiling Speaker

- · High 96 dB sensitivity
- 5 Watt multi-tap transformer for 100V, 70V and 25V distributed lines

**ACCESSORIES**Zinc-plated, powder-coated steel installation accessories.

- 120° conical coverage
- Fits CSS-BB8 backcan