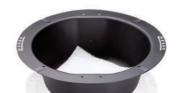

## 8" (200 mm) High-Output Ceiling Speaker

- Very high 97 dB sensitivity
- 10 Watt multi-tap transformer for 100V, 70V and 25V distributed lines
- Fits CSS-BB8 backcan

CSS-BB4x6

4" Backcan for CSS8004 speaker

CSS-BB8x6

8" Backcan for CSS8008 or CSS8018 speaker

CSS-TR4/8x12

Tile Rails for CSS-BB4x6 and CSS-BB8x6 backcans