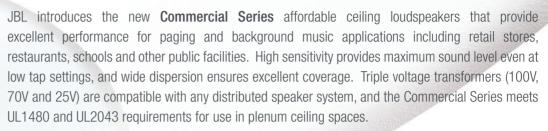

## CSS8004

- 4" (100 mm) Ceiling Speaker
- · High 90 dB sensitivity
- 5 Watt multi-tap transformer for 100V, 70V and 25V distributed lines
- Very wide 175° coverage
- Fits CSS-BB4 backcan